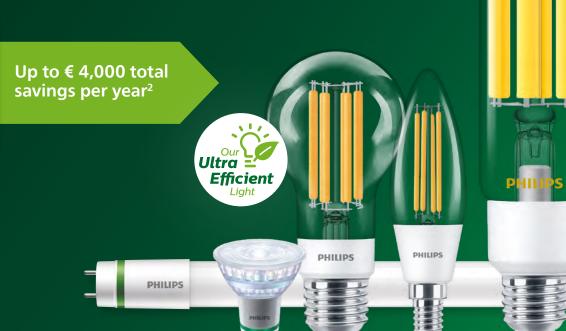

## Real pros help customers realize ultra energy savings

Meet the extended Philips MASTER Ultra Efficient range – our most energy-efficient LED lamps yet

Thanks to a great technology breakthrough, Philips ultraefficient LED bulbs, candles, spots, tubes, and HID replacement lamps allow your customers to immediately save over 60% energy compared with standard LED alternatives.<sup>1</sup>

The investment pays itself back in four months depending on the selected product. Not only does this allow for important savings, switching to ultra-efficient LEDs also contributes to improved sustainability.

Discover our ultra-efficient solutions at philips.com/ultraefficientprof

<sup>&</sup>lt;sup>1</sup> Compared with Philips standard LED equivalent product for LED lamps and LED tubes <sup>2</sup> Upgrading from standard to MASTER LEDtube UE; calculation for 100 lamps, burning 8.760 hours/year